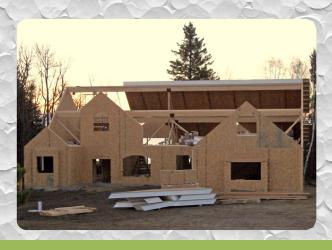

# **Support Structures**

#### STRUCTURAL INSULATED PANELS

- Industrial or Architectural finishes
- ◆ Pre-cut for easy installation
- ◆ Stain options available
- Clear spanning capabilities, sized per project
- Multiple wood species available for all applications
- More head room
- No bottom cord bracing
- Up to 72' wide at 10' on center spacing
- Up to 66' wide at 12' on center spacing
- ◆ Curved bottom cord
- Unique finishing opportunities
- High strength for weight ratio
- · Architectural freedom
- Commercial and light industrial applications
- 100' wide spans and greater available
- Easy to install, wood top cord for ease of panel installation