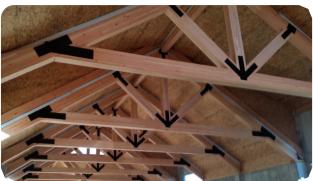

#### STRUCTURAL INSULATED PANELS

- Industrial or Architectural finishes
- ◆ Pre-cut for easy installation
- ◆ Stain options available
- Clear spanning capabilities, sized per project
- Multiple wood species available for all applications
- More head room
- No bottom cord bracing
- Up to 72' wide at 10' on center spacing
- Up to 66' wide at 12' on center spacing
- ◆ Curved bottom cord
- Unique finishing opportunities
- High strength for weight ratio
- · Architectural freedom
- Commercial and light industrial applications
- 100' wide spans and greater available
- Easy to install, wood top cord for ease of panel installation