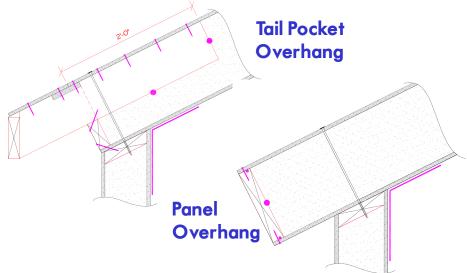

Panel sizes available from 4'x8' to 8'x24'

BUILD STRONGER, FASTER, GREENER... BUILD WITH SIPs