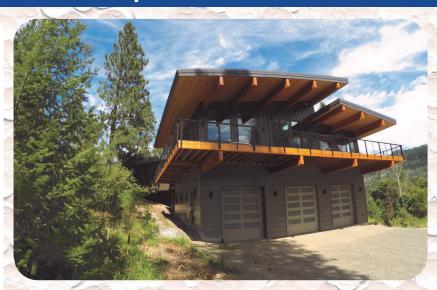

## **EXTREME WALL SYSTEMS: Superior R-Value**

**EXTREME SIPS** provide significant savings in time & labor and are extremely energy efficient - resulting in high performance homes.

- **EPS FOAM** Expanded Polystyrene, the closed cell foam between the OSB, is 100% recyclable, free of dyes, formaldehyde & HCFCs. Does not support mold or mildew growth.
- CHEMICAL & OFF-GASSING To maintain high indoor air quality, the components of the SIPs panel are low or no VOC. It's comparable to the same level that naturally occurs in an apple.
- **STRENGTH** SIPs historically have withstood natural disasters like hurricanes, earthquakes and tornadoes in the same areas where other building types have been destroyed.
- **OSB (ORIENTED STRAND BOARD)** The interior and exterior skins of Extreme SIPs are produced from sustainably managed North American forests for SIP-Grade OSB. Extreme has incorporated Structure Shield treated OSB into 100% of its wall and roof panel manufacturing. Structure Shield yields the Ultimate Protection for your Extreme Structure.

**EXTREME PANEL SIPS** are delivered to the jobsite pre-cut ready for assembly. The large wall and roof panels can be installed much like a puzzle. The fast installation not only saves time in the framing process, but the straight walls save time when hanging sheetrock, kitchen cabinets, etc.