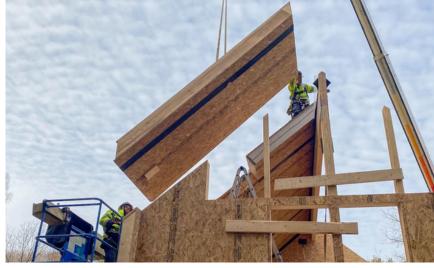

#### **EXTREME SIP ROOF ADVANTAGES:**

- Design flexibility, unique spaces
- True vaulted ceilings
- Easier to control indoor environment
- Speed of construction
- True air barrier and insulation
- Structural strength
- CNC cut panels for precision fit
- Dormers easy to construct
- 15 times tighter construction than conventional roof methods
- All window/door openings are pre-cut
- Extreme has incorporated Structure Shield+ treated OSB into 100% of its wall and roof panel manufacturing.

#### **EXTREME SIP ROOF SUPPORT STRUCTURES**