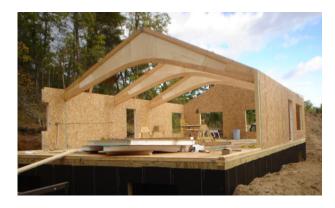

# True R-Value EXTREME ROOF SYSTEMS

Not only do you get extra space at no extra cost, but the energy efficiency of Extreme's SIP Roofs is an added benefit.

Let's build better together!

#### **EXTREME SIP ROOF ADVANTAGES:**

- Design flexibility, unique spaces
- True vaulted ceilings
- Easier to control indoor environment
- Speed of construction
- True air barrier and insulation
- Structural strength
- CNC cut panels for precision fit
- Dormers easy to construct
- 15 times tighter construction than conventional roof methods
- All window/door openings are pre-cut
- Extreme has incorporated Structure Shield+ treated OSB into 100% of its wall and roof panel manufacturing.