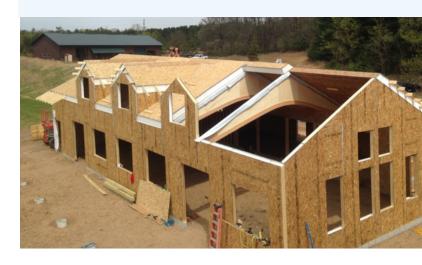

# True R-Value EXTREME ROOF SYSTEMS

Not only do you get extra space at no extra cost, but the energy efficiency of Extreme's SIP Roofs is an added benefit.

Let's build better together!

#### **EXTREME SIP ROOF ADVANTAGES:**

- Design flexibility, unique spaces
- True vaulted ceilings
- Easier to control indoor environment
- Speed of construction
- True air barrier and insulation
- Structural strength
- CNC cut panels for precision fit
- Dormers easy to construct
- 15 times tighter construction than conventional roof methods
- All window/door openings are pre-cut
- Extreme has incorporated Structure Shield+ treated OSB into 100% of its wall and roof panel manufacturing.