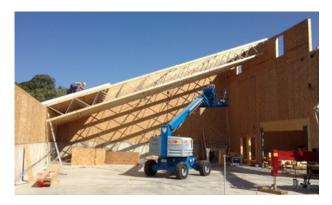

#### **EXTREME SIP ROOF SUPPORT STRUCTURES**

## STARWOOD RAFTERS, INC.

- More head room
- · No bottom cord bracing
- Up to 72' wide at 10' on center spacing
- Up to 66' wide at 12' on center spacing
- Curved bottom cord
- Unique finishing opportunities