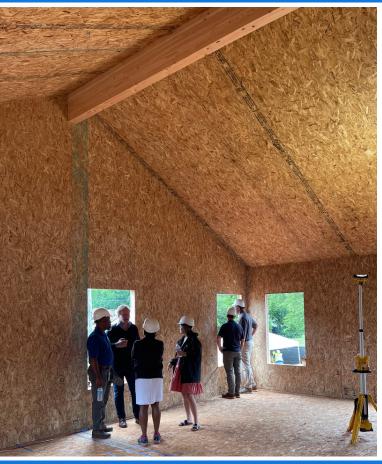

# True R-Value EXTREME ROOF SYSTEMS

Not only do you get extra space at no extra cost, but the energy efficiency of Extreme's SIP Roofs is an added benefit.

Let's build better together!

#### **EXTREME SIP ROOF ADVANTAGES:**

- Design flexibility, unique spaces
- True vaulted ceilings
- Easier to control indoor environment
- Speed of construction
- True air barrier and insulation
- Structural strength
- CNC cut panels for precision fit
- Dormers easy to construct
- 15 times tighter construction than conventional roof methods
- All window/door openings are pre-cut
- Extreme has incorporated Structure Shield+ treated OSB into 100% of its wall and roof panel manufacturing.