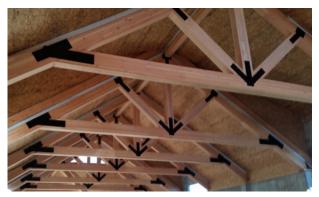

#### **EXTREME SIP ROOF SUPPORT STRUCTURES**

### STRUCTURAL WOOD CORPORATION

- Industrial or Architectural finishes
- · Pre-cut for easy installation
- Stain options available
- Clear spanning capabilities, sized per project
- Multiple wood species available for all applications

## STARWOOD RAFTERS, INC.

- More head room
- · No bottom cord bracing
- Up to 72' wide at 10' on center spacing
- Up to 66' wide at 12' on center spacing
- Curved bottom cord
- Unique finishing opportunities

#### **REDBUILT**

- · High strength for weight ratio
- Architectural freedom
- · Commercial and light industrial applications
- 100' wide spans and greater available
- Easy to install, wood top cord for ease of panel installation