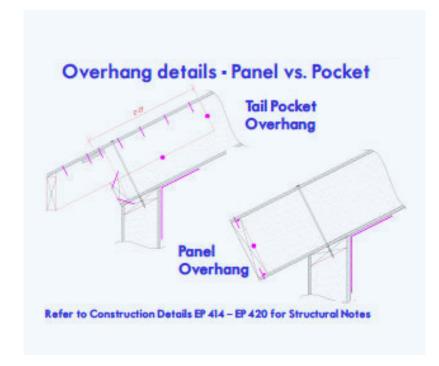

|         |

Panel sizes available from 4' x 8' to 8' x 24'



#### **EXTREME SIP ROOF SUPPORT STRUCTURES**



### STRUCTURAL WOOD CORPORATION



- Industrial or Architectural finishes
- · Pre-cut for easy installation
- Stain options available
- Clear spanning capabilities, sized per project
- Multiple wood species available for all applications



## STARWOOD RAFTERS, INC.



- More head room
- · No bottom cord bracing
- Up to 72' wide at 10' on center spacing
- Up to 66' wide at 12' on center spacing
- Curved bottom cord
- Unique finishing opportunities



#### **REDBUILT**



- · High strength for weight ratio
- Architectural freedom
- · Commercial and light industrial applications
- 100' wide spans and greater available
- Easy to install, wood top cord for ease of panel installation







**EXTREMEPANEL.COM | 800.977.2635**