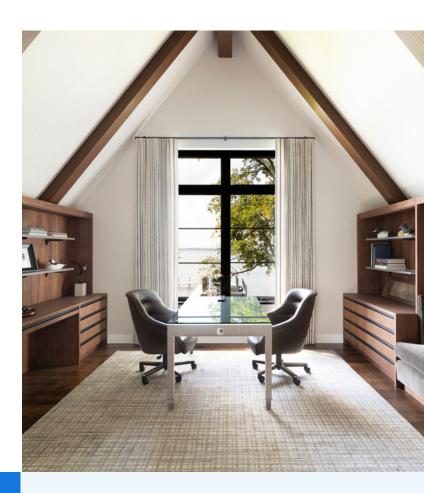

# True R-Value EXTREME ROOF SYSTEMS

Not only do you get extra space at no extra cost, but the energy efficiency of Extreme's SIP Roofs is an added benefit.

Let's build better together!

#### **EXTREME SIP ROOF ADVANTAGES:**

- Design flexibility, unique spaces
- True vaulted ceilings
- Easier to control indoor environment
- Speed of construction
- True air barrier and insulation
- Structural strength
- CNC cut panels for precision fit
- Dormers easy to construct
- 15 times tighter construction than conventional roof methods
- All window/door openings are pre-cut
- Extreme has incorporated Structure Shield+ treated OSB into 100% of its wall and roof panel manufacturing.