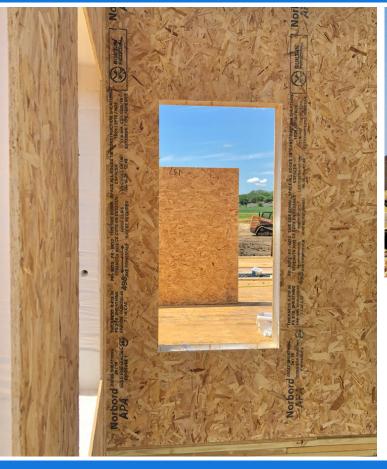

#### **OSB (Oriented Strand Board)**

The interior and exterior skins of Extreme SIPs are produced from sustainably managed North American forests for SIP-Grade OSB. Extreme has incorporated Structure Shield+ treated OSB into 100% of its wall and roof panel manufacturing. Structure Shield+ yields the Ultimate Protection for your Extreme Structure.

Panel sizes available from 4' x 8' to 8' x 24'