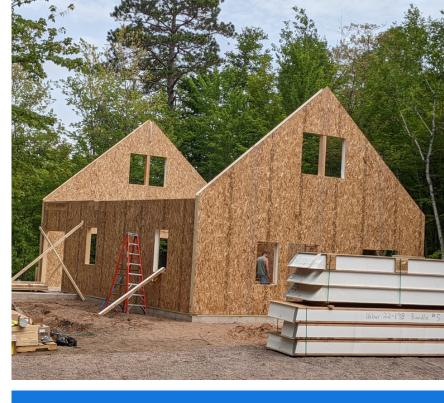

Panel sizes available from 4' x 8' to 8' x 24'

## EXTREME SIPS ARE DELIVERED TO THE JOB SITE PRE-CUT AND READY FOR ASSEMBLY.

The large wall and roof panels can be installed much like a puzzle. The fast installation not only saves time in the framing process, but the straight walls save time when hanging sheetrock, kitchen cabinets, etc.