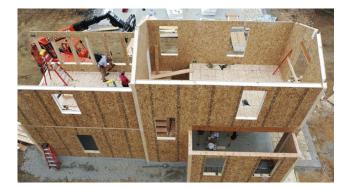

## EXTREME SIPS ARE DELIVERED TO THE JOB SITE PRE-CUT AND READY FOR ASSEMBLY.

The large wall and roof panels can be installed much like a puzzle. The fast installation not only saves time in the framing process, but the straight walls save time when hanging sheetrock, kitchen cabinets, etc.

Extreme SIPs provide significant savings in time & labor and are extremely energy efficient - resulting in high-performance homes.