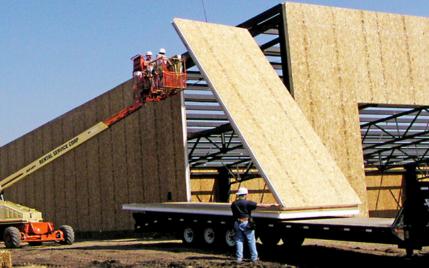

## EXTREME SIPS ARE DELIVERED TO THE JOB SITE PRE-CUT AND READY FOR ASSEMBLY.

The large wall and roof panels can be installed much like a puzzle. The fast installation not only saves time in the framing process, but the straight walls save time when hanging sheetrock, kitchen cabinets, etc.