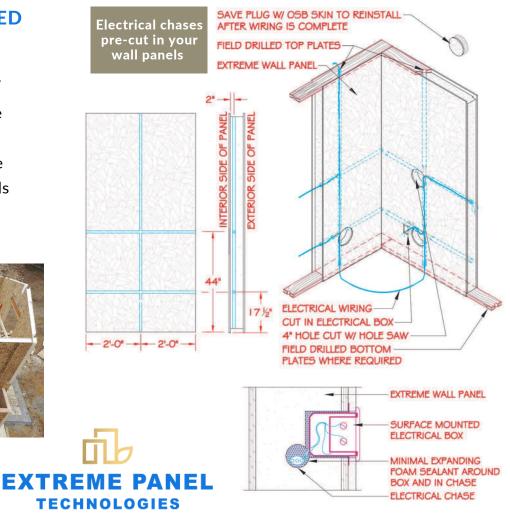

## EXTREME SIP WALL ADVANTAGES:

- Maintenance-free energy savings
- Superior R-Value
- Less labor cost to build
- Properly insulated without gaps, voids & compressions
- All window/door openings are pre-cut
- Pre-marked electrical chases, and special chases around doors
- 2.5 times STRONGER than a stickframed house
- 15 times more air-tight than conventional methods of construction
- Performs 50% to 70% better than Model Energy Code